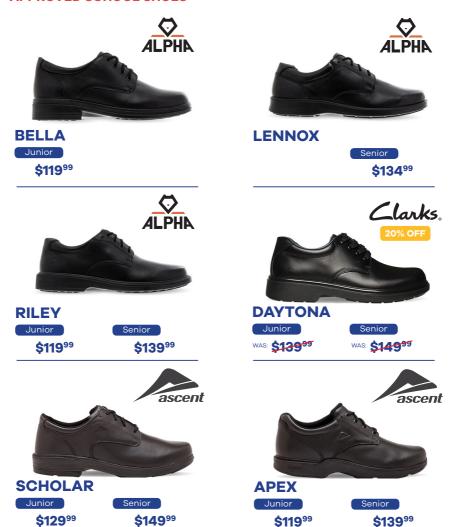

# WOLLONDILLY ANGLICAN COLLEGE

# **2022 SHOE GUIDE**



# **APPROVED SCHOOL SHOES**





## **APPROVED SPORT SHOES**



Junior

\$10999



**ROCCO 3 GS** 

Junior

\$8999





**ROCCO 3 GS** 

Junior

\$8999



**GEL-550TR GS** 

Junior

\$11999



Senior

\$129<sup>99</sup>

### DID YOU KNOW?

Your children's feet will spend most of their growth period in school shoes. This is why it is so important to have their school shoes fitted.

MyFit

3D

Experience MyFit3D designed to accurately measure your foot size, width, arch and gait.

Teamed with our expert analysis by our Fit Technicians, we guarantee to find your kids the perfect fitting shoe that will take the impact of their everyday activities.

We are so confident that we even have a 30 day FIT guarantee\* – new or worn.









Shoes

MyFit 3D Scan Expert Analysis Perfect Fit

# **SHOP YOUR WAY**

# **ONLINE**



IN