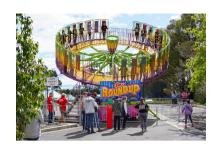

#### MOTHER'S & FATHER'S DAY STALLS

Each year, we organize Mother's and Father's Day Gift Stalls for our primary students. Great quality gifts are chosen by our coordinator, giftwrapped, tagged and sold for just \$6. Our primary classes visit the stalls during the College Day to choose a gift for Mum or Dad. The kids love it!